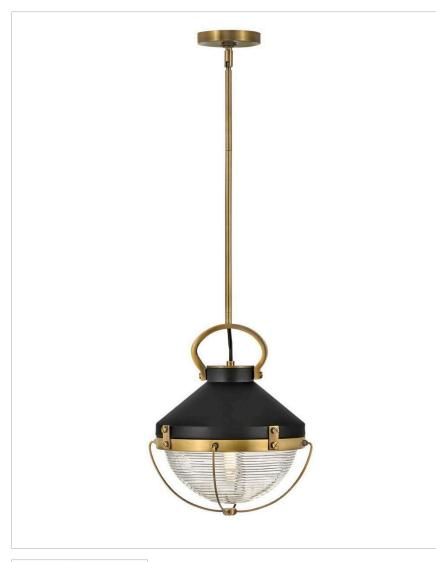

## 4847HB

## MEDIUM PENDANT

Smooth sailing ahead with the striking Crew. Chicly designed with a hint of coastal panache, the clear ribbed glass bowls are covered in a wire cage inspired by vintage maritime lighting. Offered in a crisp variety of finishes, Crew enhances modern, rustic, industrial or coastal spaces alike.

| DETAILS       |                                           |
|---------------|-------------------------------------------|
| FINISH:       | Heritage Brass                            |
| MATERIAL:     | Steel                                     |
| GLASS:        | Clear Ribbed                              |
| SLOPE DEGREE: | 90                                        |
| DIMMABLE:     | YES, WITH DIMMABLE<br>LAMP (NOT INCLUDED) |

| DIMENSIONS |       |
|------------|-------|
| WIDTH:     | 12"   |
| HEIGHT:    | 15.3" |
| WEIGHT:    | 6.8lb |

| LIGHT SOURCE  |                               |
|---------------|-------------------------------|
| LIGHT SOURCE: | Socketed                      |
| WATTAGE:      | 1-8w Med. LED, 100w<br>Equiv. |
| VOLTAGE:      | 120v                          |