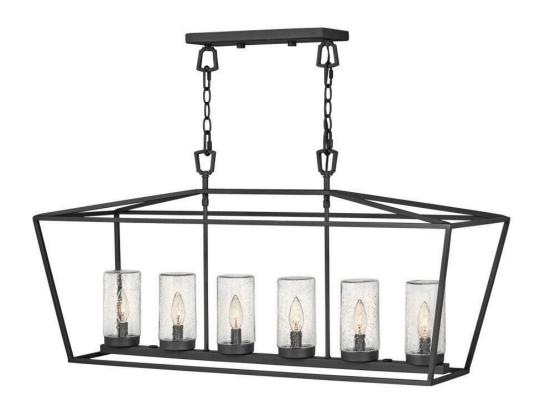

## **ALFORD PLACE**

MEDIUM SIX LIGHT LINEAR 12V

## 2569MB-LV

The clean and classic design of Alford Place is the epitome of timeless elegance. The precision die-cast frame and top loop paired with a sealed glass roof provide excellent illumination from all sides. Part of the Estate Series, Alford Place is designed to meet the needs of expansive properties, offering a breadth of fixtures defined by coordinating composition, enduring architecture, and time-honored craftsmanship.

FINISH: Museum Black
GLASS: Clear Seedy

**WIDTH**: 40" **HEIGHT**: 18.8"

LIGHT SOURCE: Socketed

WATTAGE: 6-3.50w Cand. LED \*Included TRANSFORMER REQUIRED: Yes

**HINKLEY** 33000 Pin Oak Parkway Avon Lake, OH 44012 **PHONE: (440) 653-5500** Toll Free: 1 (800) 446-5539 hinkley.com