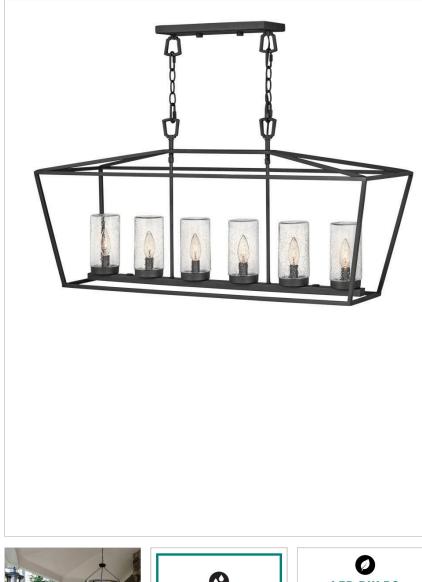

## ALFORD PLACE

## 2569MB-LV

MEDIUM SIX LIGHT LINEAR 12V

The clean and classic design of Alford Place is the epitome of timeless elegance. The precision die-cast frame and top loop paired with a sealed glass roof provide excellent illumination from all sides. Part of the Estate Series, Alford Place is designed to meet the needs of expansive properties, offering a breadth of fixtures defined by coordinating composition, enduring architecture, and time-honored craftsmanship.

| DETAILS   |                                             |
|-----------|---------------------------------------------|
| FINISH:   | Museum Black                                |
| MATERIAL: | Aluminum                                    |
| GLASS:    | Clear Seedy                                 |
| DIMMABLE: | YES - WITH MLV ON<br>TRANSFORMER<br>PRIMARY |

| DIMENSIONS |        |
|------------|--------|
| WIDTH:     | 40"    |
| HEIGHT:    | 18.8"  |
| DEPTH:     | 12     |
| WEIGHT:    | 17.8lb |

|                          | 1                              |
|--------------------------|--------------------------------|
| LIGHT SOURCE             |                                |
| LIGHT SOURCE:            | Socketed                       |
| WATTAGE:                 | 6-3.50w Cand. LED<br>*Included |
| VOLTAGE:                 | 12v                            |
| VOLT AMPS:               | 24.3                           |
| TRANSFORMER<br>REQUIRED: | Yes                            |