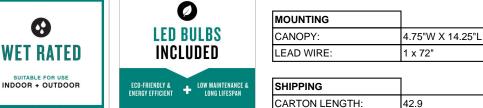

## PRODUCT DETAILS:

DOOR

GHTING

• Innovative Exterior 12-volt solution for all-in-one lamp, lighting and high design look. Transformer is required and sold separately.

HINKLEY

- Our Estate Collections boast a breadth of fixtures defined by coordinating composition, enduring architecture, and time-honored craftsmanship, designed to meet the needs of expansive properties with extended outdoor living spaces. From the entrance of your driveway to the depths of your backyard, these collections provide cohesive design for stately exteriors.
- Suitable for use in wet (outdoor direct rain) locations as defined by NEC and CEC. Meets United States UL Underwriters Laboratories & CSA Canadian Standards Association Product Safety Standards
- The stylish Open Air collection includes outdoor-rated chandeliers, pendants and sconces that provide design-conscious solutions to a variety of exterior environments.
- LED Bulbs carry a 3-year limited warranty
- Classic lines and heritage details complement traditional architecture
- 12-volt LED vintage filament bulbs included
- 2-year finish warranty

## HINKLEY

CARTON WIDTH:

CARTON HEIGHT:

CARTON WEIGHT: