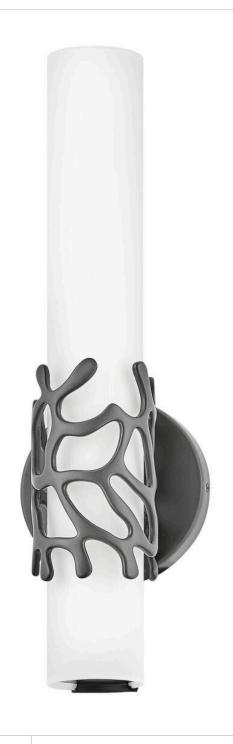

## LYRA

MEDIUM LED SCONCE

## 50871BK

Projecting a sense of maritime wonder, Lyra embraces modern technology without sacrificing its timeless coastal allure. An eye-catching die-cast coral bracelet centers the design and wraps etched opal glass. The transitional silhouette can be mounted horizontally or vertically with an unseen Invismount system that showcases the clean, elegant look. Offered in a variety of finishes, Lyra is sure to embellish any space.

FINISH: Black

GLASS: Etched Opal

WIDTH: 4.8" HEIGHT: 16" DEPTH: 0

**LIGHT SOURCE**: Integrated LED **WATTAGE**: 20w LED \*Included

HINKLEY 33000 Pin Oak Parkway Avon Lake, OH 44012 **PHONE: (440) 653-5500** Toll Free: 1 (800) 446-5539 hinkley.com