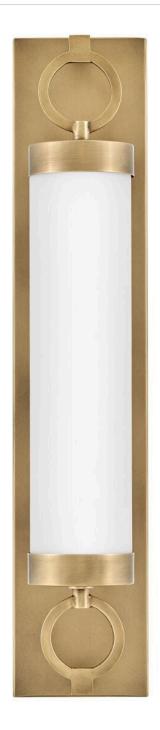

## **BAYLOR**

MEDIUM LED VANITY

## 52292HB

For a fixture that is an industrial piece of art, look to Baylor. The sturdy back plate and decorative rings add a nice balance to the etched opal glass to finish off the strong, substantial look. Ideal for providing plenty of functional light, Baylor mounts cleanly to the wall vertically or horizontally to bring style to primary bath, powder rooms, and more. Baylor is part of the Lisa McDennon Collection.

FINISH: Heritage Brass GLASS: Etched Opal

WIDTH: 24"
HEIGHT: 4.8"
DEPTH: 0

LIGHT SOURCE: Integrated LED WATTAGE: 32w LED \*Included

HINKLEY 33000 Pin Oak Parkway Avon Lake, OH 44012 **PHONE: (440) 653-5500** Toll Free: 1 (800) 446-5539 hinkley.com