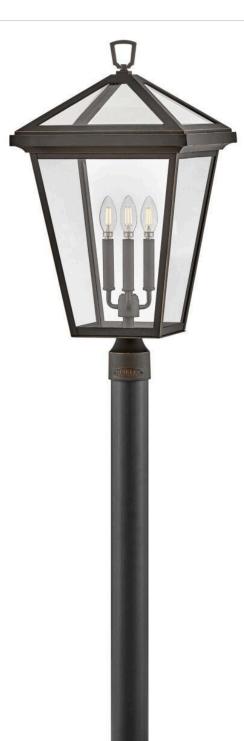

## ALFORD PLACE

LARGE POST TOP OR PIER MOUNT LANTERN

## 2563OZ-LL

The clean and classic design of Alford Place is the epitome of timeless elegance. The precision die-cast frame and top loop paired with a sealed glass roof provide excellent illumination from all sides. Part of the Estate Series, Alford Place is designed to meet the needs of expansive properties, offering a breadth of fixtures defined by coordinating composition, enduring architecture, and timehonored craftsmanship.

## HINKLEY

FINISH: Oil Rubbed Bronze GLASS: Clear WIDTH: 14" HEIGHT: 26" DEPTH: 0 LIGHT SOURCE: Socketed WATTAGE: 3-5w Cand. LED \*Included, 3 x 30w Equiv.

HINKLEY 33000 Pin Oak Parkway Avon Lake, OH 44012 PHONE: (440) 653-5500 Toll Free: 1 (800) 446-5539 hinkley.com