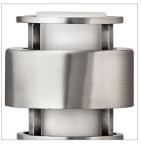

## LED PATH LIGHT

A stunning modern design, Saturn boasts a robust construction accentuated by bold intersecting lines. A chic glass cylinder creates striking contrast against Saturn's geometric frame, bringing style and dramatic ambiance to any patio or pathway.

| DETAILS   |                                             |
|-----------|---------------------------------------------|
| FINISH:   | Stainless Steel                             |
| MATERIAL: | Stainless Steel                             |
| GLASS:    | Etched Opal                                 |
| DIMMABLE: | YES - WITH MLV ON<br>TRANSFORMER<br>PRIMARY |