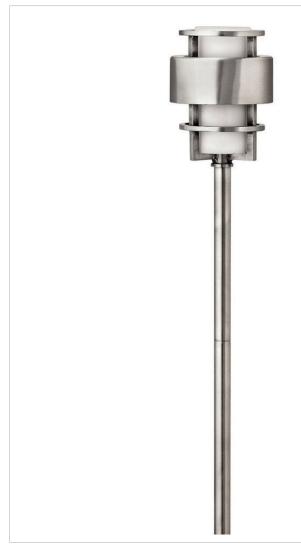

## **SATURN**

## 1579SS-LL

## LED PATH LIGHT

A stunning modern design, Saturn boasts a robust construction accentuated by bold intersecting lines. A chic glass cylinder creates striking contrast against Saturn's geometric frame, bringing style and dramatic ambiance to any patio or pathway.

| DIMENSIONS |       |
|------------|-------|
| WIDTH:     | 4.5"  |
| HEIGHT:    | 22.3" |
| DEPTH:     | 4.5   |
| WEIGHT:    | 2lb   |

| LIGHT SOURCE             |                          |
|--------------------------|--------------------------|
| LIGHT SOURCE:            | Socketed                 |
| WATTAGE:                 | 1-2.50w T5 LED *Included |
| VOLTAGE:                 | 12v                      |
| VOLT AMPS:               | 4.6                      |
| TRANSFORMER<br>REQUIRED: | Yes                      |