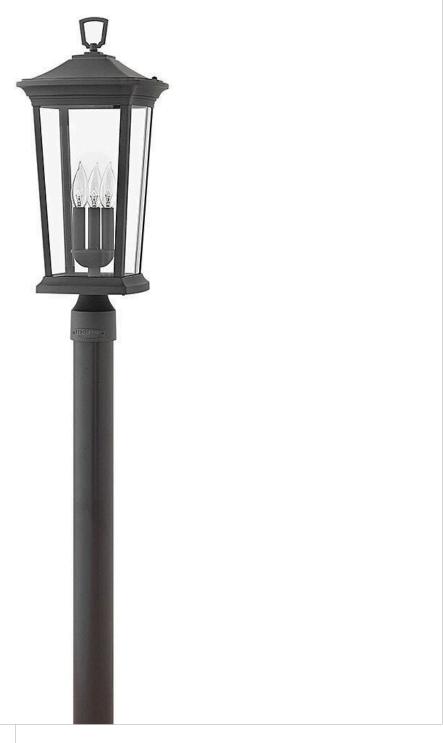

## **BROMLEY**

LARGE POST TOP OR PIER MOUNT LANTERN

## 2361MB

Bromley's handsome silhouette features an updated traditional design that combines elegant and stately details. These dignified die-cast aluminum fixtures convey sophistication that complements any façade. Specialty touches such as a "Shepherd's Hook" decorative scrolled arm highlight Bromley's homage to tradition and quality.

FINISH: Museum Black

GLASS: Clear WIDTH: 10" HEIGHT: 22.8" DEPTH: 0

**LIGHT SOURCE**: Socketed

WATTAGE: 3-5w Cand. LED, 60w Equiv.

**HINKLEY** 33000 Pin Oak Parkway Avon Lake, OH 44012 **PHONE: (440) 653-5500** Toll Free: 1 (800) 446-5539 hinkley.com