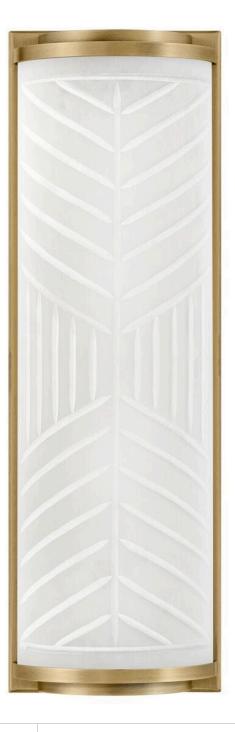

## 57860LCB

Devon is the perfect balance of style and function. Geometric subtleties paired with the cased opal glass blend transitional and modern elements to make a sleek and unexpected statement. Stepped endcaps on both sides match the square backplate for a dash of industrial appeal. Devon is part of the Lisa McDennon Collection. FINISH: Lacquered Brass GLASS: Etched Pattern WIDTH: 4.8" HEIGHT: 14.5" DEPTH: 0 LIGHT SOURCE: Integrated LED WATTAGE: 20w LED \*Included