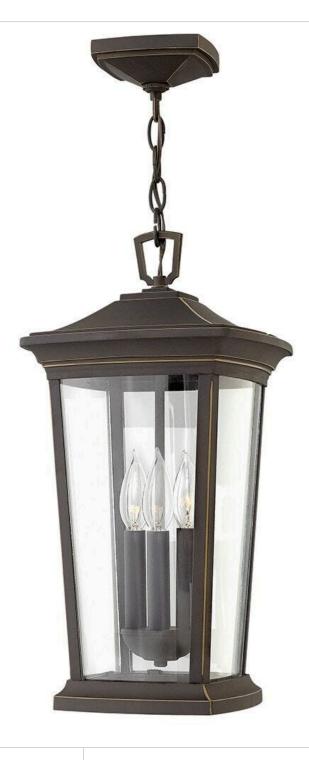

## BROMLEY

#### MEDIUM HANGING LANTERN

#### 2362OZ-LL

Bromley's handsome silhouette features an updated traditional design that combines elegant and stately details. These dignified die-cast aluminum fixtures convey sophistication that complements any façade. Specialty touches such as a "Shepherd's Hook" decorative scrolled arm highlight Bromley's homage to tradition and quality.

### FINISH: Oil Rubbed Bronze GLASS: Clear WIDTH: 10" HEIGHT: 19.3" DEPTH: 0 LIGHT SOURCE: Socketed WATTAGE: 3-4w Cand. LED \*Included