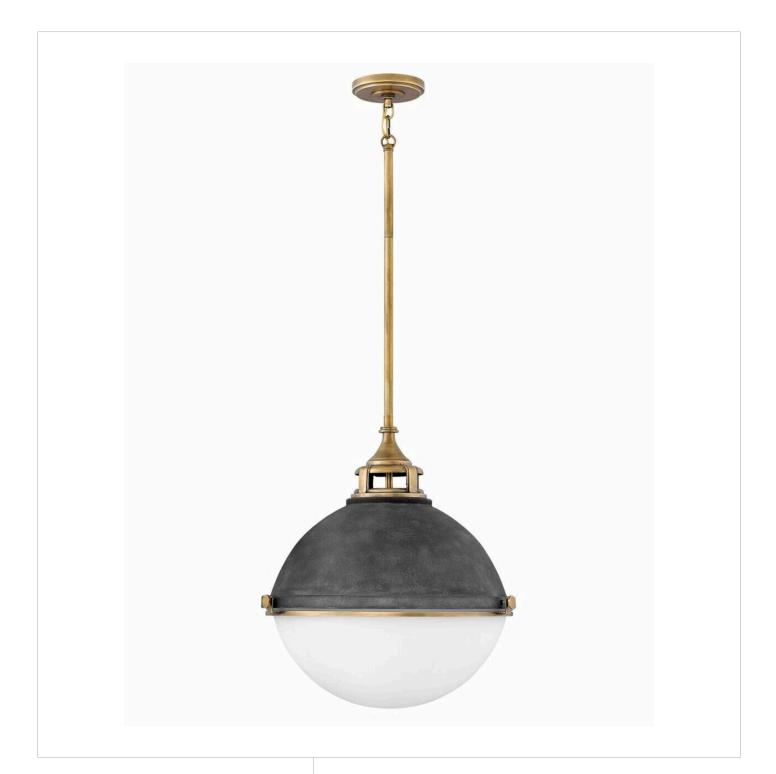

# FLETCHER

### LARGE ORB PENDANT

#### 4835DZ

Fletcher's chic vibe transcends style boundaries. A seamless dome shade features a cast-fitter and an elegant capture ring that secures the etched opal glass with decorative cast knobs. Spanning vintage to industrial, classic to transitional, Fletcher seamlessly unifies any décor declaration.

## FINISH: Aged Zinc GLASS: Etched Opal WIDTH: 18" HEIGHT: 19.8" DEPTH: 0 LIGHT SOURCE: Socketed WATTAGE: 2-10w Med. LED, 100w Equiv.