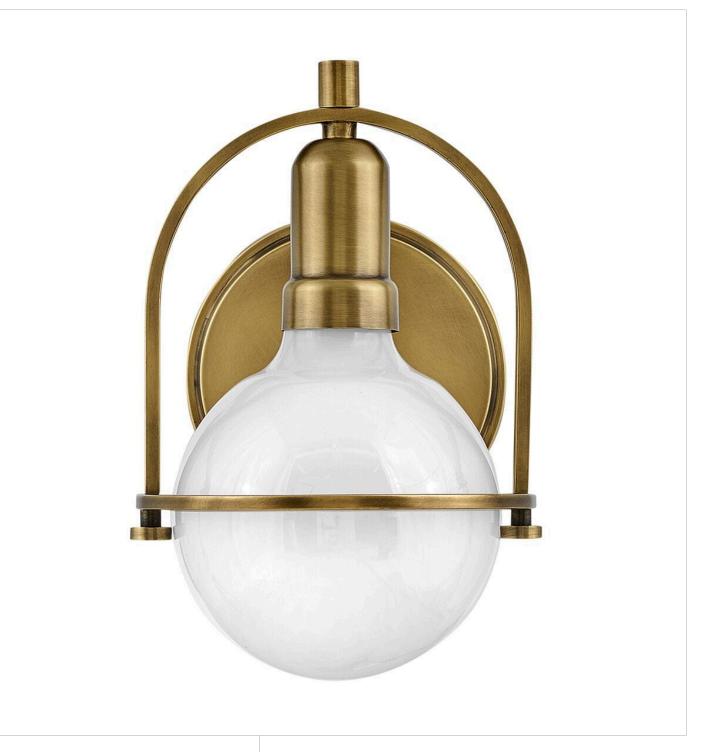

## 53770HB

Chic and elegant, the Somerset collection exudes a quiet and precise sophistication. Subtly fusing modernity with vintage appeal, a streamlined metal yoke and ring best showcases either a white or clear G-style bulb, while understated turned metal knobs add an authentic edge. Offered in Heritage Brass or Black finish. FINISH: Heritage Brass GLASS: Etched Opal WIDTH: 6.3" HEIGHT: 9" DEPTH: 0 LIGHT SOURCE: Socketed WATTAGE: 1-14w Med. LED, 100w Equiv.