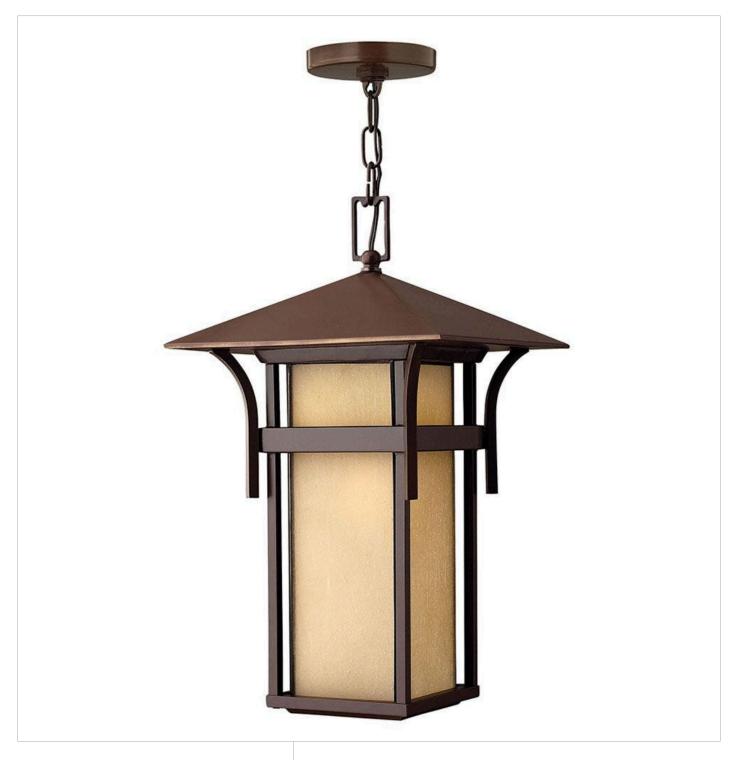

## **HARBOR**

MEDIUM HANGING LANTERN

## 2572AR

Harbor has an updated nautical feel with style inspired by the clean, strong lines of a welcoming lighthouse. Sturdy and structural, the robust construction features just enough interest to be captivating without overwhelming the simplistic vibe. Let the light of Harbor guide you home. FINISH: Anchor Bronze

GLASS: Etched Amber Seedy Bound

WIDTH: 11"
HEIGHT: 19"
DEPTH: 0

**LIGHT SOURCE**: Socketed

WATTAGE: 1-12w Med. LED, 100W Equiv.

**HINKLEY** 33000 Pin Oak Parkway Avon Lake, OH 44012 **PHONE: (440) 653-5500** Toll Free: 1 (800) 446-5539 hinkley.com