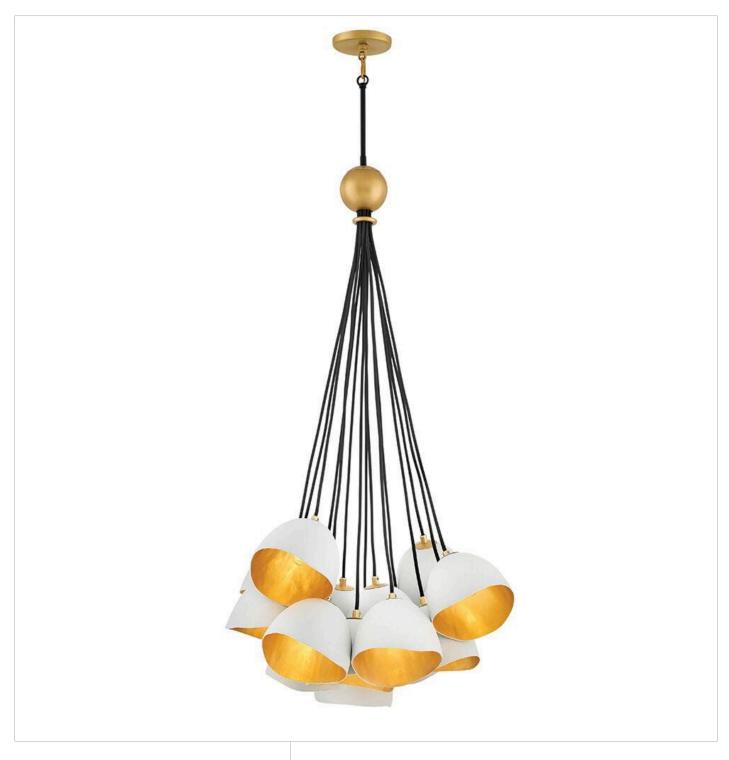

## **NULA**

MEDIUM SINGLE TIER CHANDELIER

## 35906SHW

Nula is a work of art. A juxtaposition of industrial elements and organic influencers transmutes simplicity into decadence. Pairing a dense Shell Black or Shell White exterior with a gleaming, gold leaf interior elicits a dramatic effect. Several designs offer flexibility to customize for unique installations.

FINISH: Shell White

WIDTH: 26"
HEIGHT: 45"
DEPTH: 0

LIGHT SOURCE: Socketed

WATTAGE: 15-5w Cand. LED, 60w Equiv.

**HINKLEY** 33000 Pin Oak Parkway Avon Lake, OH 44012 **PHONE: (440) 653-5500** Toll Free: 1 (800) 446-5539 hinkley.com