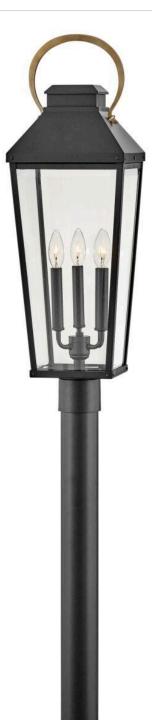

## DAWSON

## LARGE POST TOP OR PIER MOUNT LANTERN

## 17501BK

Dawson flaunts a versatile design with flair. A slightly tapered silhouette reveals simple lines that seamlessly frame clear beveled glass. Constructed of durable aluminum in Black, Dawson is complete with an oversized arching handle in a contrasting Burnished Bronze finish, reinforcing its transitional appeal.

## FINISH: Black GLASS: Clear Beveled WIDTH: 9" HEIGHT: 28.8" DEPTH: 0 LIGHT SOURCE: Socketed WATTAGE: 3-5w Cand. LED, 60w Equiv.

HINKLEY

HINKLEY 33000 Pin Oak Parkway Avon Lake, OH 44012 PHONE: (440) 653-5500 Toll Free: 1 (800) 446-5539 hinkley.com