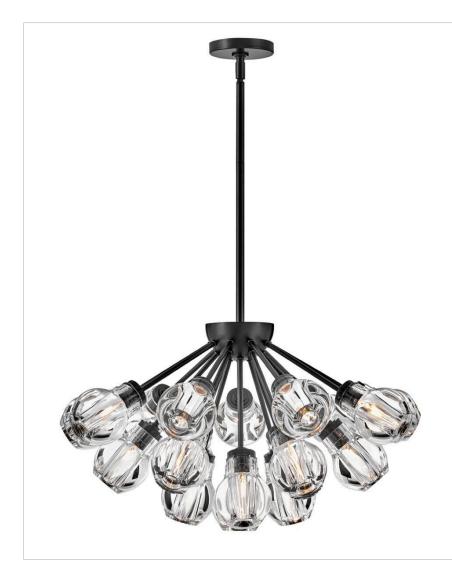

## FR46956BLK

MEDIUM CONVERTIBLE CHANDELIER

Elise infuses spaces with mesmerizing elegance. Light dramatically refracts from jaw-dropping, rounded, thick-cut crystal shades arranged in an enticing cluster formation. The robust arms, offered in either rich Black or Heritage Brass finishes, extend outward in a beautiful radiating pattern.