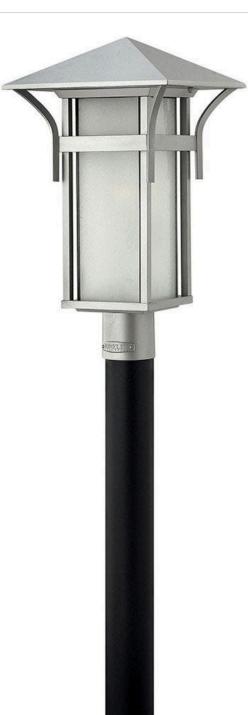

## HARBOR

MEDIUM POST TOP OR PIER MOUNT LANTERN

## 2571TT

Harbor has an updated nautical feel with style inspired by the clean, strong lines of a welcoming lighthouse. Sturdy and structural, the robust construction features just enough interest to be captivating without overwhelming the simplistic vibe. Let the light of Harbor guide you home. FINISH: Titanium GLASS: Etched Seedy Bound WIDTH: 11" HEIGHT: 19.5" DEPTH: 0 LIGHT SOURCE: Socketed WATTAGE: 1-12w Med. LED, 100W Equiv.