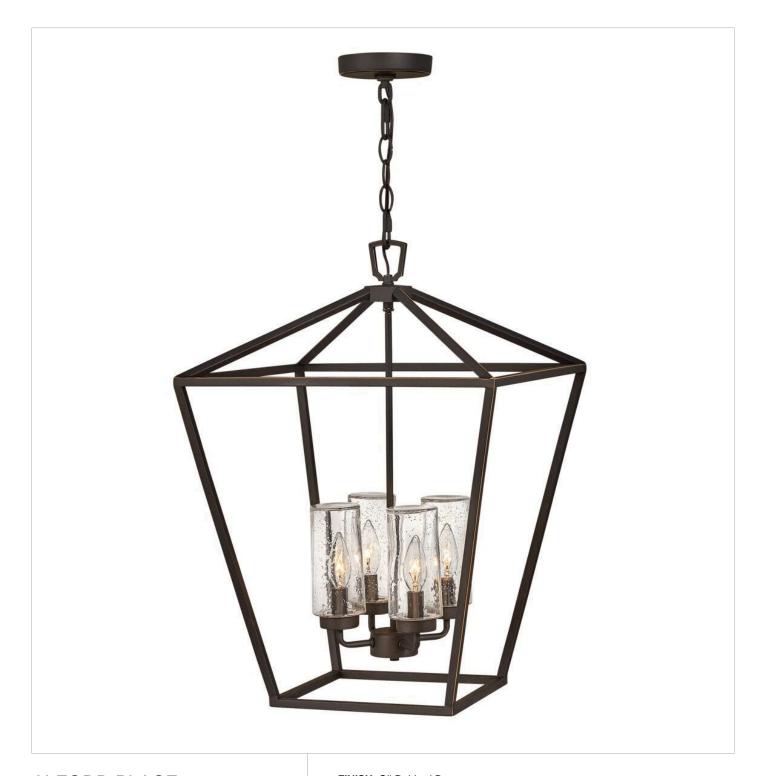

## **ALFORD PLACE**

LARGE SINGLE TIER 12V

## 25670Z-LV

The clean and classic design of Alford Place is the epitome of timeless elegance. The precision die-cast frame and top loop paired with a sealed glass roof provide excellent illumination from all sides. Part of the Estate Series, Alford Place is designed to meet the needs of expansive properties, offering a breadth of fixtures defined by coordinating composition, enduring architecture, and timehonored craftsmanship.

FINISH: Oil Rubbed Bronze

GLASS: Clear Seedy

**WIDTH**: 17" **HEIGHT**: 24.5"

**DEPTH**: 0

**LIGHT SOURCE**: Socketed

WATTAGE: 4-3.50w Cand. LED \*Included TRANSFORMER REQUIRED: Yes

33000 Pin Oak Parkway Avon Lake, OH 44012