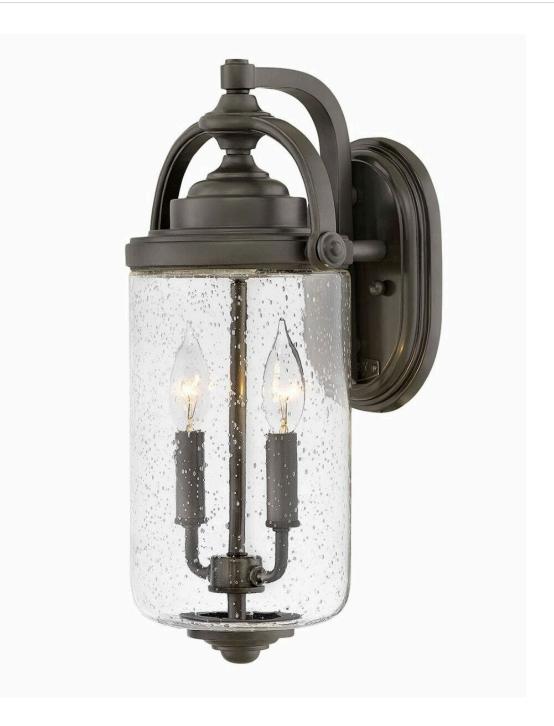

## **WILLOUGHBY**

MEDIUM WALL MOUNT LANTERN

## 2754OZ

Vintage knobs, graceful curves and oversized clear, seedy glass all give Willoughby the sense of a classic lantern style. Blending Coastal Elements with a traditional silhouette, the Willoughby is a welcoming addition to any outdoor space. The Oil Rubbed Bronze finish is resistant to rust and corrosion with a 5-year warranty.

FINISH: Oil Rubbed Bronze

GLASS: Clear Seedy

WIDTH: 8.3" HEIGHT: 17" DEPTH: 0

**LIGHT SOURCE**: Socketed

WATTAGE: 2-5w Cand. LED, 60w Equiv.

HINKLEY 33000 Pin Oak Parkway Avon Lake, OH 44012

**PHONE: (440) 653-5500** Toll Free: 1 (800) 446-5539 hinkley.com