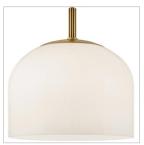

## MEDIUM CONVERTIBLE PENDANT

Finding the unique balance of soft, yet strong, Willa commands attention without flaunting. The smooth lines, ribbed stem detailing, and elegant cased opal shade bring the soft glow that complements any transitional or traditional setting. Paired with a striking Black Oxide or Heritage Brass finish option, Willa brings graceful charm to any environment.

| DETAILS       |                                         |
|---------------|-----------------------------------------|
| FINISH:       | Heritage Brass                          |
| MATERIAL:     | Steel                                   |
| GLASS:        | Cased Opal                              |
| SLOPE DEGREE: | 90                                      |
| DIMMABLE:     | YES - WITH DIMMABLE LAMP (NOT INCLUDED) |