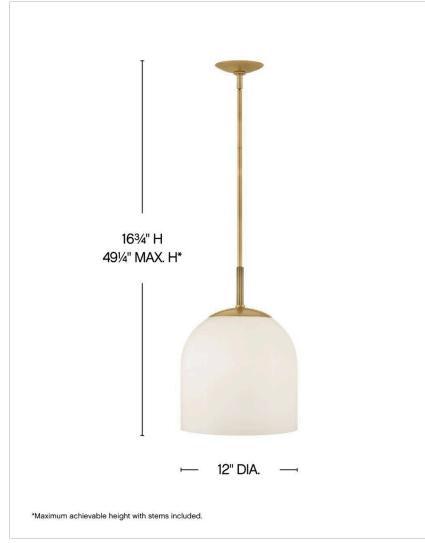

| DIMENSIONS |       |
|------------|-------|
| WIDTH:     | 12"   |
| HEIGHT:    | 16.8" |
| WEIGHT:    | 5.4lb |

| LIGHT SOURCE  |                               |
|---------------|-------------------------------|
| LIGHT SOURCE: | Socketed                      |
| WATTAGE:      | 1-10w Med. LED, 60w<br>Equiv. |
| VOLTAGE:      | 120v                          |

| MOUNTING    |          |
|-------------|----------|
| CANOPY:     | 5" Dia.  |
| LEAD WIRE:  | 1 X 120" |
| MAX HEIGHT: | 49.3     |

| SHIPPING       |      |
|----------------|------|
| CARTON LENGTH: | 16.5 |
| CARTON WIDTH:  | 16.3 |
| CARTON HEIGHT: | 23.8 |
| CARTON WEIGHT: | 11.9 |