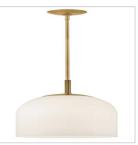

## PRODUCT DETAILS:

- Suitable for use in dry (indoor) locations as defined by NEC and CEC. Meets United States UL Underwriters Laboratories & CSA Canadian Standards Association Product Safety Standards.
- This fixture includes multiple down stems in various lengths to customize the installation height
  of the fixture, including one 6" stem and two 12" stems
- Classic, elegant lines and timeless details enhance a traditional space
- This item may be hung on a sloped ceiling
- Convertible fixture can be hung as a pendant or semi-flush mount