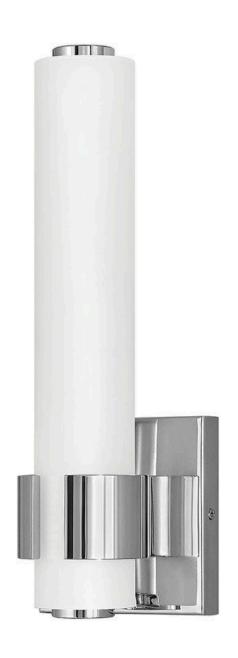

## **AIDEN**

MEDIUM LED SCONCE

## 53060CM

Bold and balanced are the defining elements of Aiden. A striking, signature cuff centers the etched white glass baton, while matching end caps complete the simple symmetry. The clean transitional silhouette can be mounted vertically or horizontally with Invisimount for a look that is as flexible as it is fashionable.

FINISH: Chrome

GLASS: Etched White

WIDTH: 4.8" HEIGHT: 13.5"

**DEPTH**: 0

LIGHT SOURCE: Integrated LED WATTAGE: 20w LED \*Included

HINKLEY 33000 Pin Oak Parkway Avon Lake, OH 44012 **PHONE: (440) 653-5500** Toll Free: 1 (800) 446-5539 hinkley.com