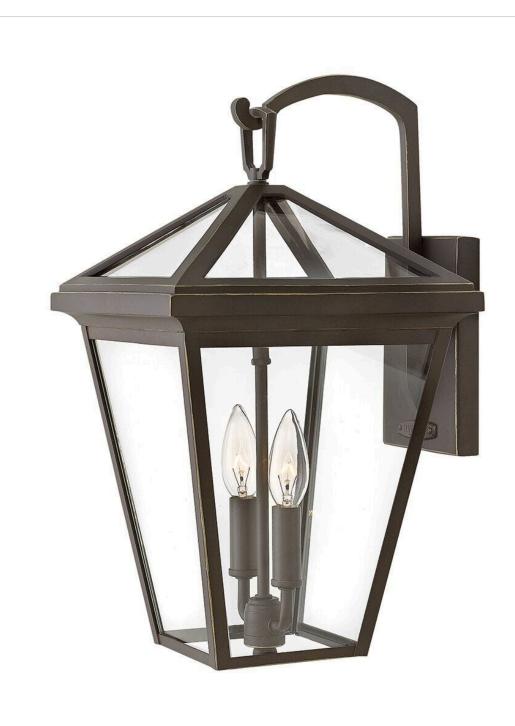

## **ALFORD PLACE**

MEDIUM WALL MOUNT LANTERN

## 2564OZ-LL

The clean and classic design of Alford Place is the epitome of timeless elegance. The precision die-cast frame and top loop paired with a sealed glass roof provide excellent illumination from all sides. Part of the Estate Series, Alford Place is designed to meet the needs of expansive properties, offering a breadth of fixtures defined by coordinating composition, enduring architecture, and time-honored craftsmanship.

FINISH: Oil Rubbed Bronze

GLASS: Clear WIDTH: 10" HEIGHT: 17.5" DEPTH: 0

**LIGHT SOURCE**: Socketed

WATTAGE: 2-4w Cand. LED \*Included

**HINKLEY** 33000 Pin Oak Parkway Avon Lake, OH 44012 **PHONE: (440) 653-5500** Toll Free: 1 (800) 446-5539 hinkley.com