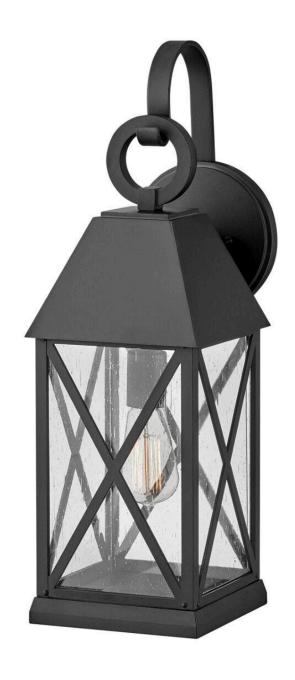

## **BRIAR**

LARGE WALL MOUNT LANTERN

## 23304MB

Briar is a cozy cottage, English Tudor-inspired lantern with distinct design elements including beautiful cross bars and a dramatic loop in a deep Museum Black finish for extra impact. This classic and stately fixture is at home in any traditional environment that's craving a hint of European charm.

FINISH: Museum Black
GLASS: Clear Seedy

WIDTH: 7"
HEIGHT: 21.8"
DEPTH: 0

**LIGHT SOURCE**: Socketed

WATTAGE: 1-12w Med. LED, 100w Equiv.

**HINKLEY** 33000 Pin Oak Parkway Avon Lake, OH 44012 **PHONE: (440) 653-5500** Toll Free: 1 (800) 446-5539 hinkley.com