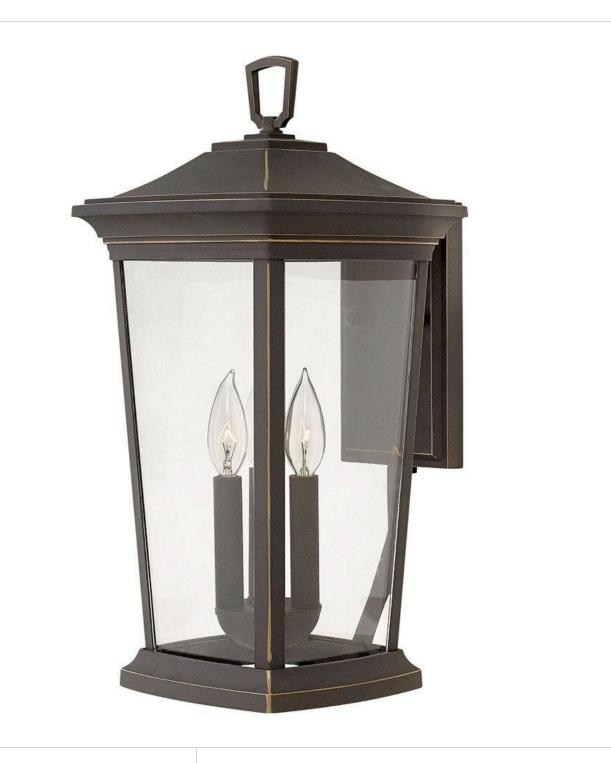

## BROMLEY

#### MEDIUM WALL MOUNT LANTERN

#### 2365OZ

Bromley's handsome silhouette features an updated traditional design that combines elegant and stately details. These dignified die-cast aluminum fixtures convey sophistication that complements any façade. Specialty touches such as a "Shepherd's Hook" decorative scrolled arm highlight Bromley's homage to tradition and quality.

### FINISH: Oil Rubbed Bronze GLASS: Clear WIDTH: 10" HEIGHT: 19.3" DEPTH: 0 LIGHT SOURCE: Socketed WATTAGE: 3-5w Cand. LED, 60w Equiv.