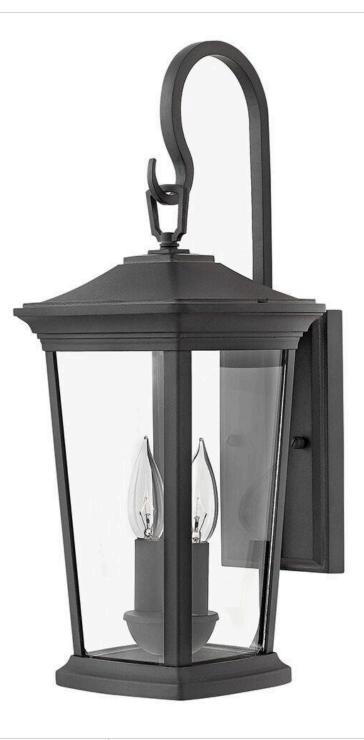

## BROMLEY

#### MEDIUM WALL MOUNT LANTERN

#### 2364MB

Bromley's handsome silhouette features an updated traditional design that combines elegant and stately details. These dignified die-cast aluminum fixtures convey sophistication that complements any façade. Specialty touches such as a "Shepherd's Hook" decorative scrolled arm highlight Bromley's homage to tradition and quality.

### FINISH: Museum Black GLASS: Clear WIDTH: 8" HEIGHT: 20" DEPTH: 0 LIGHT SOURCE: Socketed WATTAGE: 2-5w Cand. LED, 60w Equiv.