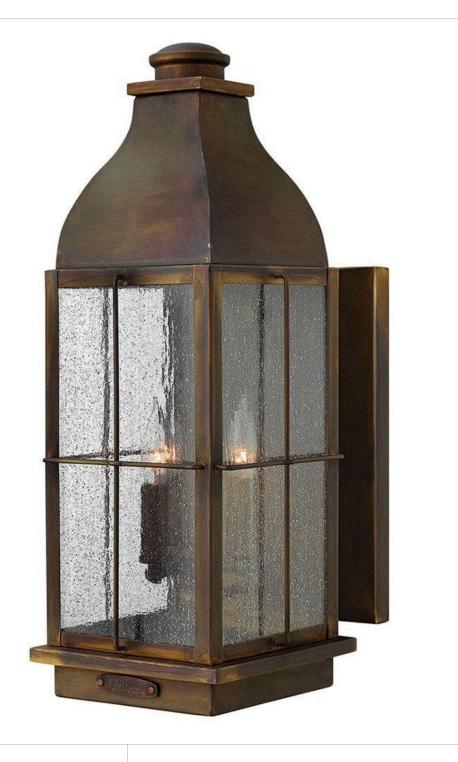

## 2045SN

Bingham's traditional style recalls a turn-of-the-century gas light reproduction. The vintage look is nautical in nature and recognizes Hinkley's origins on the shores of Lake Erie. The aluminum construction features clear seedy glass and a Greystone or Sienna finish, while candelabra bulbing completes the authentic style. FINISH: Sienna GLASS: Clear Seedy WIDTH: 8" HEIGHT: 21" DEPTH: 0 LIGHT SOURCE: Socketed WATTAGE: 3-5w Cand. LED, 60w Equiv.