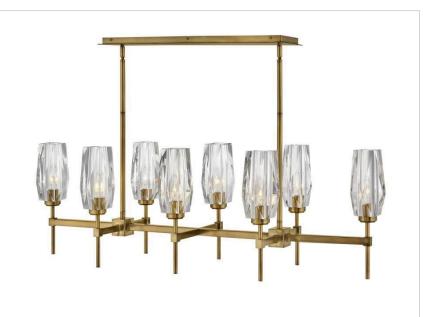

## MEDIUM EIGHT LIGHT LINEAR

An embodiment of modern elegance, Ana's faceted heavy-cut crystal gleams against a Black Oxide, Heritage Brass, or Polished Nickel finish. Like a piece of statement-making jewelry, Ana is the signature finishing touch in any setting.

| DETAILS       |                                            |
|---------------|--------------------------------------------|
| FINISH:       | Heritage Brass                             |
| MATERIAL:     | Steel                                      |
| GLASS:        | Faceted Clear Crystal                      |
| SLOPE DEGREE: | 90                                         |
| DIMMABLE:     | YES - WITH DIMMABLE<br>LAMP (NOT INCLUDED) |

| DIMENSIONS |        |
|------------|--------|
| WIDTH:     | 46"    |
| HEIGHT:    | 14"    |
| DEPTH:     | 13.8   |
| WEIGHT:    | 49.2lb |

| LIGHT SOURCE  |                               |
|---------------|-------------------------------|
| LIGHT SOURCE: | Socketed                      |
|               | 8-5w Cand. LED, 60w<br>Equiv. |
| VOLTAGE:      | 120v                          |

## PRODUCT DETAILS:

- Suitable for use in dry (indoor) locations as defined by NEC and CEC. Meets United States UL Underwriters Laboratories & CSA Canadian Standards Association Product Safety Standards.
- This fixture includes multiple down stems in various lengths to customize the installation height, including two 6" stems and four 12" stems
- This item may be hung on a sloped ceiling
- Fixture weighs over 50lbs. Must be supported independently of the outlet box unless the outlet box is UL listed for the appropriate weight.
- Striking and glamorous silhouette with luxe details and a rich finish that makes a dramatic statement