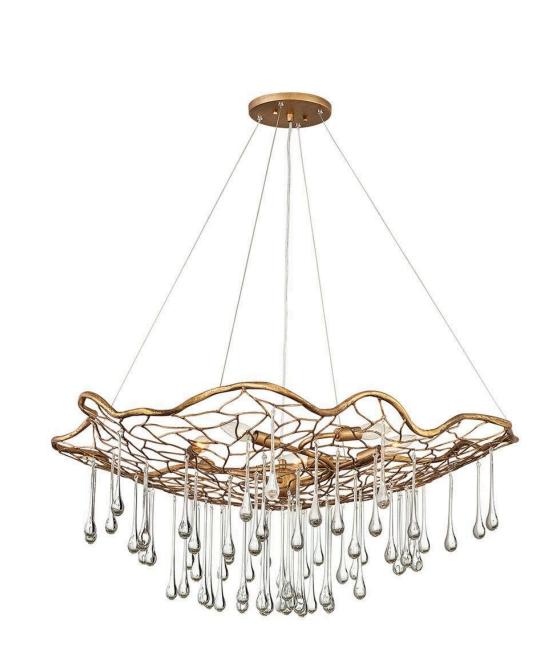

## LAGUNA

## LARGE SINGLE TIER CHANDELIER

## 45306BNG

Imagine a net gently breaking the surface, then slowly emerging with a cascade of water droplets trickling through and shimmering with light. Laguna uses a handmade open framework design as the foundation in this artistic interpretation. Clear glass droplets fall at varying lengths, casting the light. Minimal hanging wires ensure the net itself appears to float, as a candle cluster emits light from within.

## HINKLEY

FINISH: Burnished Gold WIDTH: 36" HEIGHT: 14.5" LIGHT SOURCE: Socketed WATTAGE: 6-5w Cand. LED, 60w Equiv.

HINKLEY 33000 Pin Oak Parkway Avon Lake, OH 44012 PHONE: (440) 653-5500 Toll Free: 1 (800) 446-5539 hinkley.com