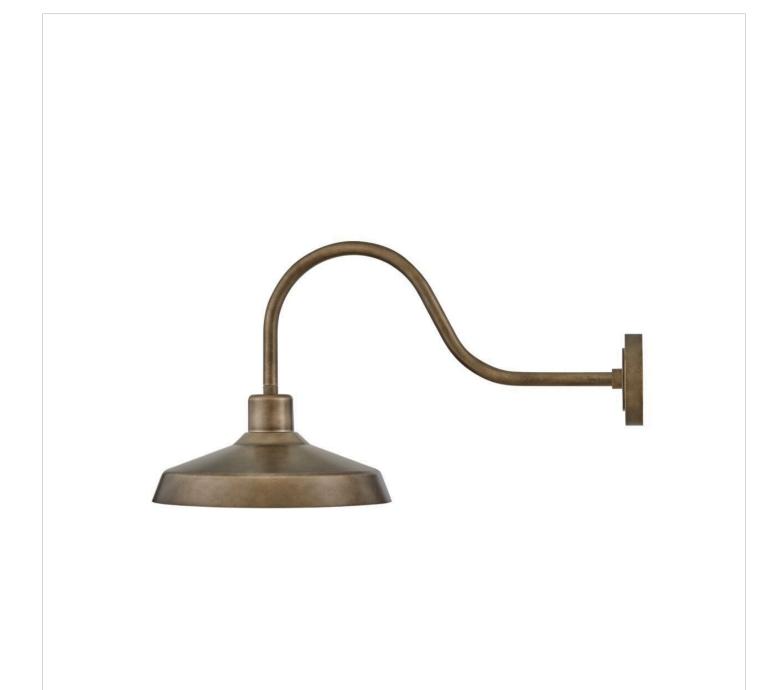

## **FORGE**

MEDIUM WALL MOUNT BARN LIGHT

## 12074BU

Inspired by a lighting industry staple barn light, Forge features a practical outdoor lighting solution to withstand the elements. Whether it is enduring harsh sunrays, extreme cold or continuous salt air, Forge is built to last with an industrial chic flair. Part of the Coastal Elements Collection, Forge is available in a variety of anti-fading finishes that are resistant to rust and corrosion with a 5-year warranty.

FINISH: Burnished Bronze

WIDTH: 16" HEIGHT: 17.5" DEPTH: 0

LIGHT SOURCE: Socketed

WATTAGE: 1-14w Med. LED, 100w Equiv.

HINKLEY 33000 Pin Oak Parkway Avon Lake, OH 44012 **PHONE: (440) 653-5500** Toll Free: 1 (800) 446-5539 hinkley.com