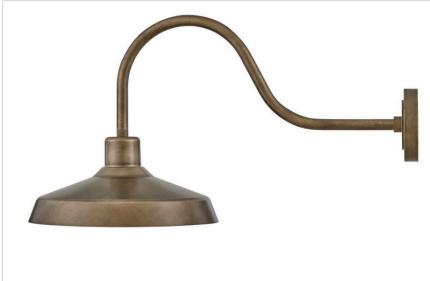

## MEDIUM WALL MOUNT BARN LIGHT

Inspired by a lighting industry staple barn light, Forge features a practical outdoor lighting solution to withstand the elements. Whether it is enduring harsh sunrays, extreme cold or continuous salt air, Forge is built to last with an industrial chic flair. Part of the Coastal Elements Collection, Forge is available in a variety of anti-fading finishes that are resistant to rust and corrosion with a 5-year warranty.

| DETAILS   |                                            |
|-----------|--------------------------------------------|
| FINISH:   | Burnished Bronze                           |
| MATERIAL: | Composite                                  |
| DIMMABLE: | YES - WITH DIMMABLE<br>LAMP (NOT INCLUDED) |

| DIMENSIONS     |         |
|----------------|---------|
| WIDTH:         | 16"     |
| HEIGHT:        | 17.5"   |
| WEIGHT:        | 4.5lb   |
| BACK PLATE:    | 6" Dia. |
| EXTENSION:     | 32.5"   |
| TOP TO OUTLET: | 8.5"    |

| LIGHT SOURCE  |                                |
|---------------|--------------------------------|
| LIGHT SOURCE: | Socketed                       |
| WATTAGE:      | 1-14w Med. LED, 100w<br>Equiv. |
| VOLTAGE:      | 120v                           |