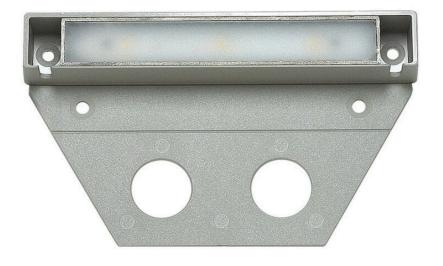

## NUVI

12V MEDIUM DECK SCONE 10-PACK

## 15446TT-10

NUVI offers exceptional 12v LED horizontal illumination due to its innovative composite optic technology. Constructed of durable, solid vinyl alloy, NUVI offers resiliency and is built for a long-life. A diverse range of mounting opportunities and easy installation ensure maximum flexibility. ETL rated for indoor/outdoor use.

FINISH: Titanium

GLASS: Composite PC

**WIDTH**: 5"

LIGHT SOURCE: Integrated LED WATTAGE: 1.90w LED \*Included TRANSFORMER REQUIRED: Yes

**HINKLEY** 33000 Pin Oak Parkway Avon Lake, OH 44012 **PHONE: (440) 653-5500** Toll Free: 1 (800) 446-5539 hinkley.com