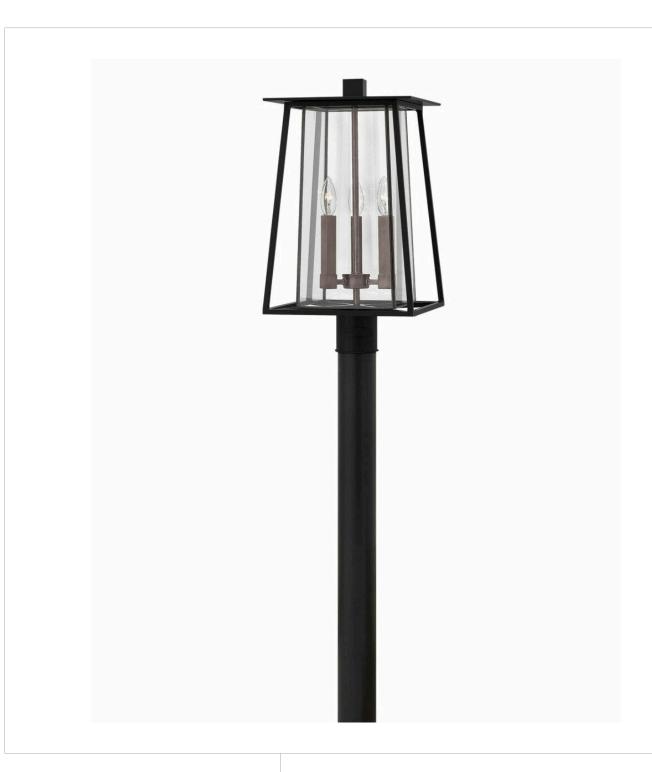

## **WALKER**

MEDIUM POST TOP OR PIER MOUNT LANTERN

## 2101BK-LL

Walker has roots in the American West with its large scale, strong angular lines and no-nonsense style. The sturdy aluminum and brass construction features a two-tone finish, adding a transitional flair to its minimalist shape. A welded outer form frames an inner clear, bound glass shade. At home on the range, in a mountain cabin or creating a midcentury statement, this flexible style complements many façades.

FINISH: Black

GLASS: Clear Bound

WIDTH: 11.3" HEIGHT: 20.8" DEPTH: 0

**LIGHT SOURCE**: Socketed

WATTAGE: 3-4w Cand. LED \*Included

HINKLEY 33000 Pin Oak Parkway Avon Lake, OH 44012 **PHONE: (440) 653-5500** Toll Free: 1 (800) 446-5539 hinkley.com