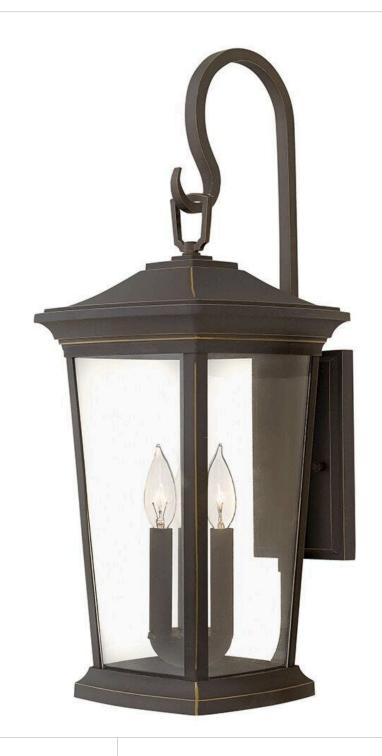

## **BROMLEY**

LARGE WALL MOUNT LANTERN

## 2366OZ-LL

Bromley's handsome silhouette features an updated traditional design that combines elegant and stately details. These dignified die-cast aluminum fixtures convey sophistication that complements any façade. Specialty touches such as a "Shepherd's Hook" decorative scrolled arm highlight Bromley's homage to tradition and quality.

FINISH: Oil Rubbed Bronze

GLASS: Clear WIDTH: 10" HEIGHT: 24.8" DEPTH: 0

**LIGHT SOURCE**: Socketed

WATTAGE: 3-4w Cand. LED \*Included

**HINKLEY** 33000 Pin Oak Parkway Avon Lake, OH 44012 **PHONE: (440) 653-5500** Toll Free: 1 (800) 446-5539 hinkley.com