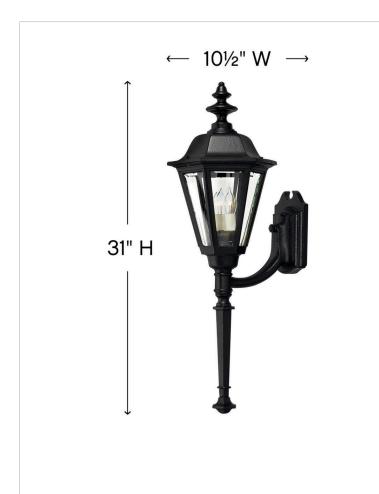

## 1440BK

## LARGE WALL MOUNT LANTERN WITH TAIL

Manor House is a classic lantern design featuring durable cast aluminum, clear beveled glass panels and a bold Black finish. Select-A-Lite options come standard with both candelabra and medium based sockets.

| DIMENSIONS     |              |
|----------------|--------------|
| WIDTH:         | 10.5"        |
| HEIGHT:        | 31"          |
| WEIGHT:        | 11lb         |
| BACK PLATE:    | 5"W X 8.25"H |
| EXTENSION:     | 13"          |
| TOP TO OUTLET: | 14.500000"   |