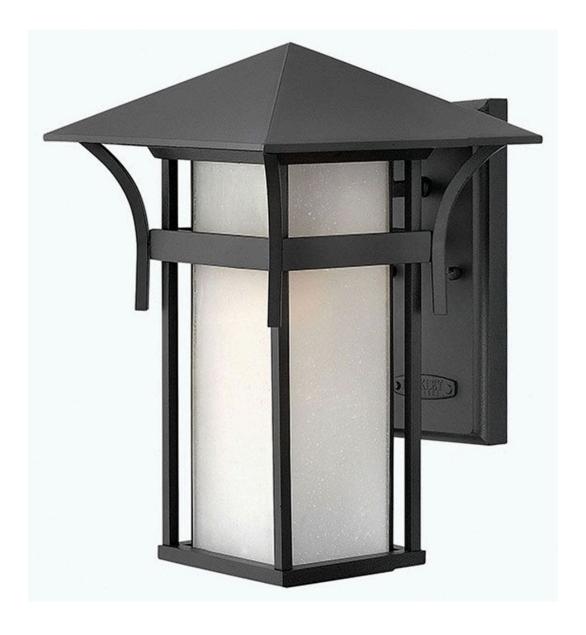

## **HARBOR**

MEDIUM WALL MOUNT LANTERN

## 2574SK

Harbor has an updated nautical feel with style inspired by the clean, strong lines of a welcoming lighthouse. Sturdy and structural, the robust construction features just enough interest to be captivating without overwhelming the simplistic vibe. Let the light of Harbor guide you home. FINISH: Satin Black

GLASS: Etched Seedy Bound

**WIDTH**: 9" **HEIGHT**: 13.5" **DEPTH**: 0

**LIGHT SOURCE**: Socketed

WATTAGE: 1-12w Med. LED, 75w Equiv.

**HINKLEY** 33000 Pin Oak Parkway Avon Lake, OH 44012 **PHONE: (440) 653-5500** Toll Free: 1 (800) 446-5539 hinkley.com