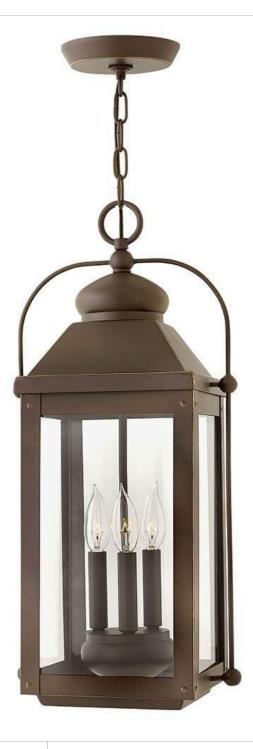

## ANCHORAGE

## LARGE HANGING LANTERN

## 1852LZ

Anchorage is an early American lantern design crafted of solid aluminum to reflect a bold yet refined silhouette. The Aged Zinc or Light Oiled Bronze finish and clear glass complement the long clean lines, elegant arched carriage handle and sturdy knobs, resulting in a vintage style with classic charisma. FINISH: Light Oiled Bronze GLASS: Clear WIDTH: 11" HEIGHT: 23.8" DEPTH: 0 LIGHT SOURCE: Socketed WATTAGE: 3-5w Cand. LED, 60w Equiv.