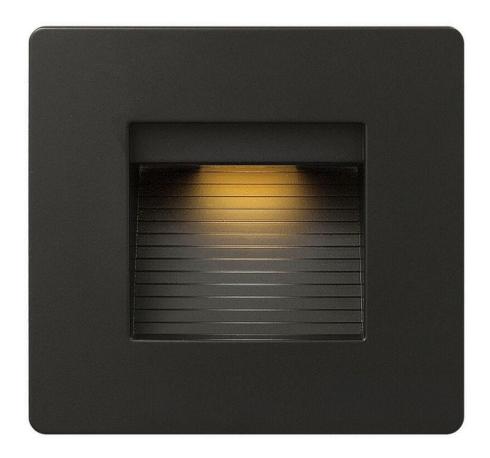

## **LUNA**

LED 3000K STEP LIGHT 120V HORIZONTAL DOUBLE GANGE

## 58506SK3K

The Luna step light is the perfect addition to any interior or exterior lighting plan and complements the Hinkley Luna outdoor lantern collection. A contemporary styled radius front die cast faceplate is included. The Luna step light is compatible with any decorator style faceplate and is easily retrofitted to any gang/receptacle location.

FINISH: Satin Black

**WIDTH**: 4.8" **HEIGHT**: 4.5"

**LIGHT SOURCE**: Integrated LED **WATTAGE**: 4w LED \*Included

HINKLEY 33000 Pin Oak Parkway Avon Lake, OH 44012 **PHONE: (440) 653-5500** Toll Free: 1 (800) 446-5539 hinkley.com