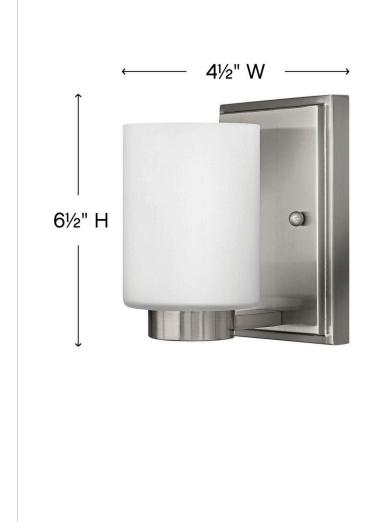

#### DIMENSIONS

| DIMENSION      |               |
|----------------|---------------|
| WIDTH:         | 4.5"          |
| HEIGHT:        | 6.5"          |
| WEIGHT:        | 2lb           |
| BACK PLATE:    | 4.5"W X 6.5"H |
| EXTENSION:     | 5.3"          |
| TOP TO OUTLET: | 3.250000"     |