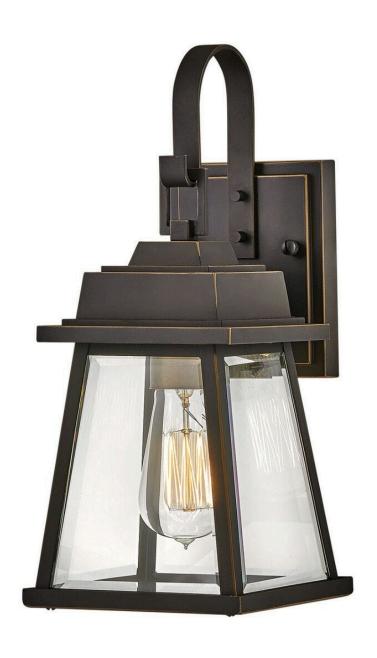

## 2940OZ

Bainbridge seamlessly blends sophisticated traditional details with crisp modern elements. The sleek architectural lines amplify a robust, durable Oil Rubbed Bronze finish, which is complemented by an accent finish of Heritage Brass for a refined, polished presence. The generously scaled four-sided beveled glass panels allow maximum illumination and enhance this versatile yet timeless look.

FINISH: Oil Rubbed Bronze

GLASS: Clear Beveled

WIDTH: 6"
HEIGHT: 14.3"
DEPTH: 0

**LIGHT SOURCE**: Socketed

WATTAGE: 1-10w Med. LED, 100w Equiv.

**PHONE: (440) 653-5500**Toll Free: 1 (800) 446-5539

hinkley.com