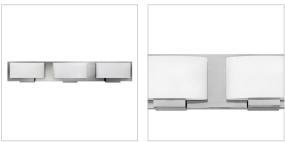

## MEDIUM THREE LIGHT VANITY

Mila's modern design captivates with sleek symmetry as the elongated shades appear to float next to angled panel transitions to create a seamless form.

| DETAILS   |                |
|-----------|----------------|
| FINISH:   | Brushed Nickel |
| MATERIAL: | Steel          |
| GLASS:    | Etched Opal    |
| DIMMABLE: | Yes            |

## PRODUCT DETAILS:

- Suitable for use in damp locations as defined by NEC and CEC. Meets United States UL Underwriters Laboratories & CSA Canadian Standards Association Product Safety Standards.
- Bold silhouette with dramatic details creates a modern statement
- ADA compliant
- Mounting hardware is hidden on the back plate to ensure a clean silhouette