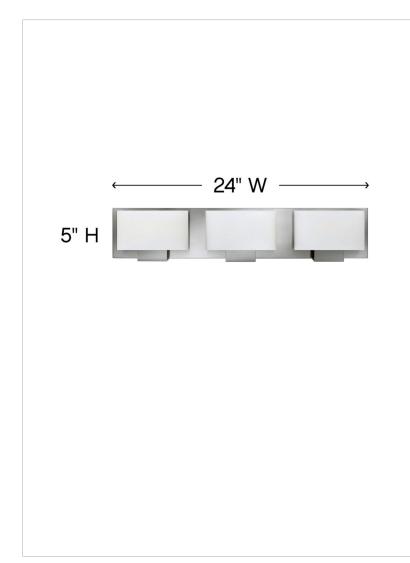

| DIMENSIONS     |            |
|----------------|------------|
| WIDTH:         | 24"        |
| HEIGHT:        | 5"         |
| WEIGHT:        | 6lb        |
| BACK PLATE:    | 24"W X 5"H |
| EXTENSION:     | 4"         |
| TOP TO OUTLET: | 2.500000"  |