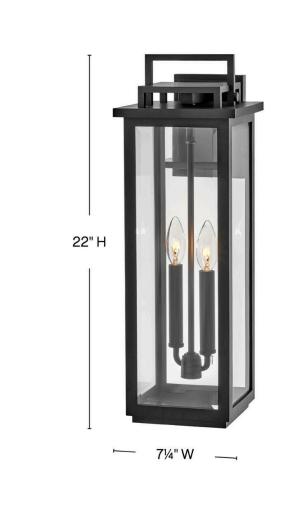

## LARGE WALL MOUNT LANTERN

Strong and stately, Winthorpe has clean lines and composite construction to complement any façade. Long, solid panes of glass on each side feature beveled edges that beautifully refract light, a perfect companion to balance the updated traditional silhouette. Part of the Coastal Elements Collection, Winthorpe has an anti-fading finish resistant to rust and corrosion with a 5-year warranty.

| DIMENSIONS     | ]            |
|----------------|--------------|
| WIDTH:         | 7.3"         |
| HEIGHT:        | 22"          |
| WEIGHT:        | 8.2lb        |
| BACK PLATE:    | 5.25"W X 8"H |
| EXTENSION:     | 8.8"         |
| TOP TO OUTLET: | 4.75"        |