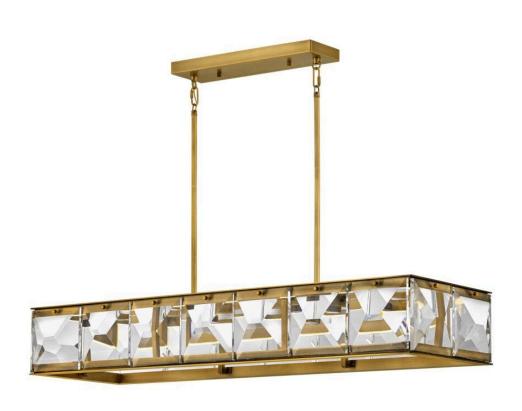

## **JOLIE**

MEDIUM LED LINEAR

## FR30106HBR

Jolie is a unique blend of sophistication, style, and technology. Integrated LEDs are sleekly concealed within gleaming Heritage Brass rings at the top and bottom of the design. Robust blocks of faceted crystal radiate with light, creating a transfixing silhouette while providing outstanding illumination.

FINISH: Heritage Brass

**GLASS**: Faceted Clear Crystal

**WIDTH**: 45.3" **HEIGHT**: 6.8"

**LIGHT SOURCE**: Integrated LED **WATTAGE**: 72w LED \*Included

**HINKLEY** 33000 Pin Oak Parkway Avon Lake, OH 44012 **PHONE: (440) 653-5500** Toll Free: 1 (800) 446-5539 hinkley.com