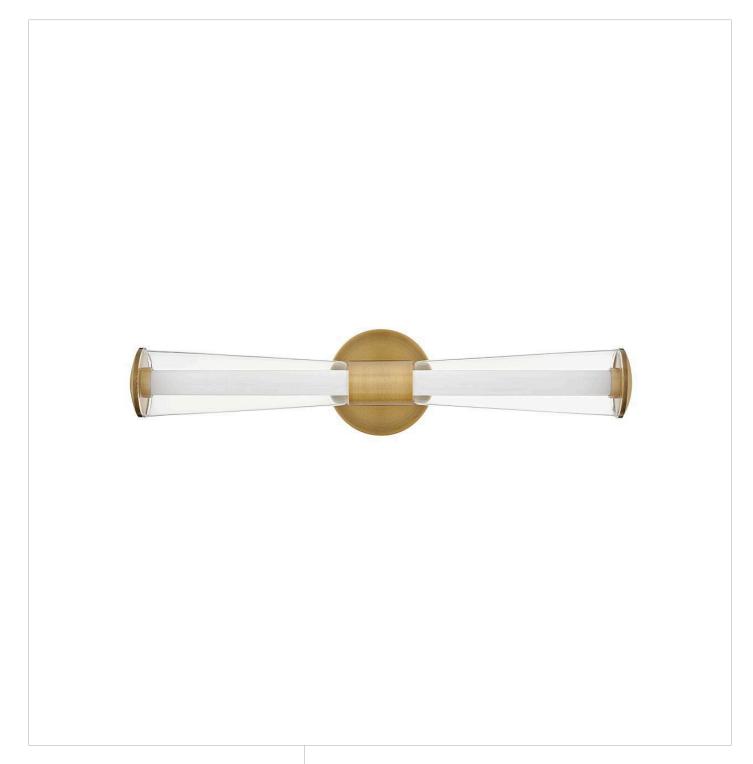

## 53102LCB

The centerpiece of Elin's bold and contemporary design is a trumpet-shaped clear outer glass that highlights an integrated LED inner light source. Featuring both conventional and striking elements, Elin is ideal for modern and transitional interiors and available in Black or Lacquered Brass finish options.

FINISH: Lacquered Brass

GLASS: Clear WIDTH: 23" HEIGHT: 5" DEPTH: 0

LIGHT SOURCE: Integrated LED WATTAGE: 19w LED \*Included

HINKLEY 33000 Pin Oak Parkway Avon Lake, OH 44012 **PHONE: (440) 653-5500** Toll Free: 1 (800) 446-5539 hinkley.com