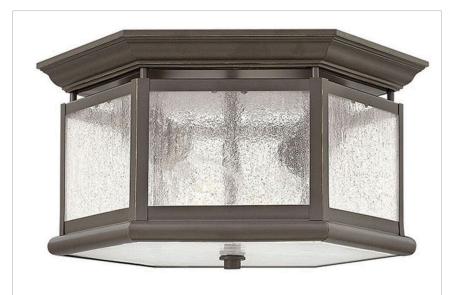

## EDGEWATER

## 1683OZ

SMALL FLUSH MOUNT

Edgewater's classic design features a durable cast aluminum and brass construction in a rich Black finish with clear seedy glass.

| DETAILS   |                                           |
|-----------|-------------------------------------------|
| FINISH:   | Oil Rubbed Bronze                         |
| MATERIAL: | Aluminum                                  |
| GLASS:    | Clear Seedy                               |
| DIMMABLE: | YES, WITH DIMMABLE<br>LAMP (NOT INCLUDED) |

| DIMENSIONS |      |
|------------|------|
| WIDTH:     | 13"  |
| HEIGHT:    | 6.8" |
| WEIGHT:    | 5lb  |

| LIGHT SOURCE  |                               |
|---------------|-------------------------------|
| LIGHT SOURCE: | Socketed                      |
| WATTAGE:      | 2-12w Med. LED, 60w<br>Equiv. |
| VOLTAGE:      | 120v                          |