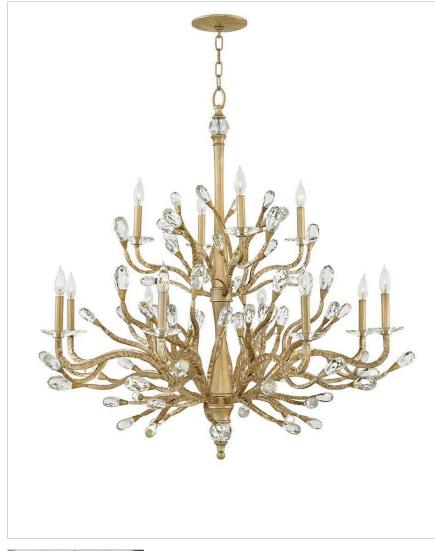

### FR46810CPG

LARGE TWO TIER

Eve's graceful, hand-forged tubing creates a natural, vine-like pattern in a hammered Champagne Gold finish while faceted clear crystal buds emanate from the tips.

| DETAILS       |                                           |
|---------------|-------------------------------------------|
| FINISH:       | Champagne Gold                            |
| MATERIAL:     | Steel                                     |
| SLOPE DEGREE: | 90                                        |
|               | YES, WITH DIMMABLE<br>LAMP (NOT INCLUDED) |

# DIMENSIONS WIDTH: 48.5" HEIGHT: 44" WEIGHT: 51lb

| LIGHT SOURCE  |                                |
|---------------|--------------------------------|
| LIGHT SOURCE: | Socketed                       |
| WATTAGE:      | 12-5w Cand. LED, 60w<br>Equiv. |
| VOLTAGE:      | 120v                           |

#### PRODUCT DETAILS:

- Suitable for use in dry (indoor) locations as defined by NEC and CEC. Meets United States UL Underwriters Laboratories & CSA Canadian Standards Association Product Safety Standards.
- This item may be hung on a sloped ceiling
- Luxurious gold finish with opulent sheen
- Striking and glamorous silhouette with luxe details and a rich finish that makes a dramatic statement