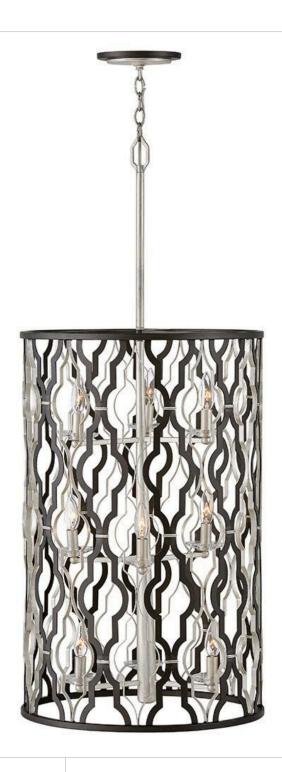

## **PORTICO**

LARGE OPEN FRAME DRUM PENDANT

## 3069GG

The Portico family highlights the medallion, a classic design element, by fusing this antique pattern with on-trend mixed metal finishes in Glacial and Metallic Matte Bronze to reveal a modern symmetry. Delicate crystal candle cups, an elegantly tapered center column and two-tone canopy ensure refined details emanate throughout Portico's sophisticated design.

FINISH: Glacial WIDTH: 19" HEIGHT: 44.8" DEPTH: 0

LIGHT SOURCE: Socketed

WATTAGE: 9-5w Cand. LED, 60w Equiv.

**HINKLEY** 33000 Pin Oak Parkway Avon Lake, OH 44012 **PHONE: (440) 653-5500** Toll Free: 1 (800) 446-5539 hinkley.com