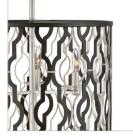

## LARGE OPEN FRAME DRUM PENDANT

The Portico family highlights the medallion, a classic design element, by fusing this antique pattern with ontrend mixed metal finishes in Glacial and Metallic Matte Bronze to reveal a modern symmetry. Delicate crystal candle cups, an elegantly tapered center column and two-tone canopy ensure refined details emanate throughout Portico's sophisticated design.