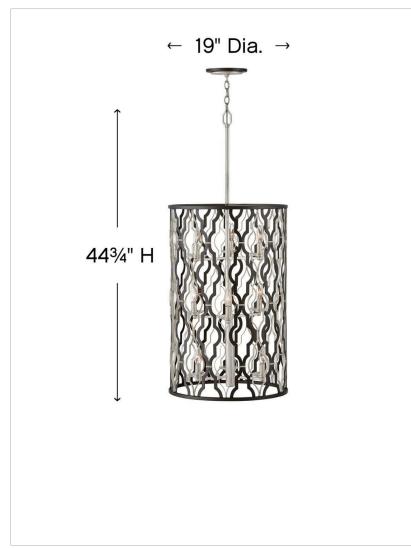

| DIMENSIONS |        |
|------------|--------|
| WIDTH:     | 19"    |
| HEIGHT:    | 44.8"  |
| WEIGHT:    | 14.9lb |

| LIGHT SOURCE  |                               |
|---------------|-------------------------------|
| LIGHT SOURCE: | Socketed                      |
| WATTAGE:      | 9-5w Cand. LED, 60w<br>Equiv. |
| VOLTAGE:      | 120v                          |