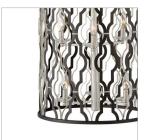

## LARGE OPEN FRAME DRUM PENDANT

The Portico family highlights the medallion, a classic design element, by fusing this antique pattern with ontrend mixed metal finishes in Glacial and Metallic Matte Bronze to reveal a modern symmetry. Delicate crystal candle cups, an elegantly tapered center column and two-tone canopy ensure refined details emanate throughout Portico's sophisticated design.