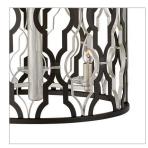

## LARGE OPEN FRAME DRUM PENDANT

The Portico family highlights the medallion, a classic design element, by fusing this antique pattern with ontrend mixed metal finishes in Glacial and Metallic Matte Bronze to reveal a modern symmetry. Delicate crystal candle cups, an elegantly tapered center column and two-tone canopy ensure refined details emanate throughout Portico's sophisticated design.