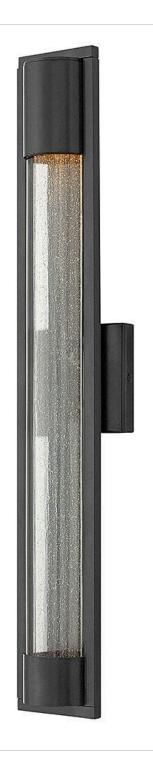

## **MIST**

LARGE WALL MOUNT LANTERN

## 1225SK

The sleek design of the Mist collection discreetly emphasizes its contemporary heritage, featuring a prominent interior panel of clear seedy glass captured on both ends and encased in a protective clear acrylic cylinder. Its solid aluminum construction is underscored by bold Satin Black and Bronze finish options. Mist is both Dark Sky and ADA compliant.

FINISH: Satin Black

GLASS: Clear Acrylic Outside Cylinder & Seedy Glass Inside Panel

WIDTH: 4.8" HEIGHT: 28.5" DEPTH: 0

**LIGHT SOURCE**: Socketed

WATTAGE: 1-7w GU10 LED, 50w Equiv.

**HINKLEY** 33000 Pin Oak Parkway Avon Lake, OH 44012 **PHONE: (440) 653-5500** Toll Free: 1 (800) 446-5539 hinkley.com