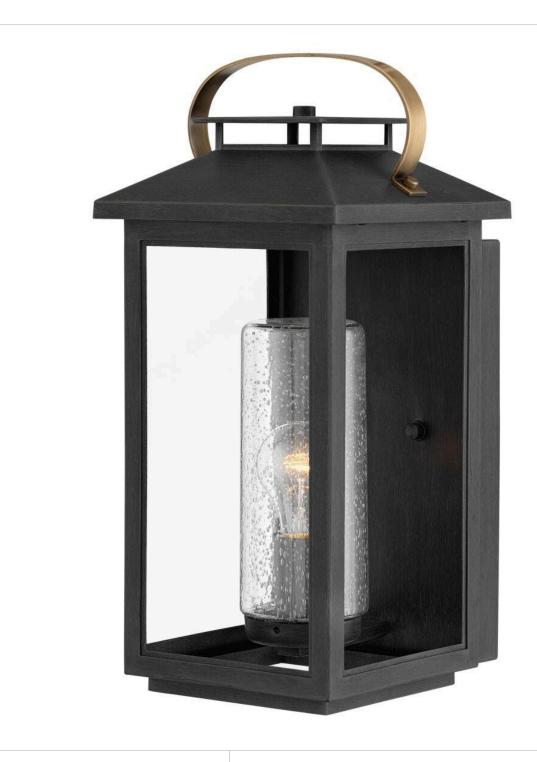

## **ATWATER**

MEDIUM WALL MOUNT LANTERN

## 1164BK-LL

Classic and elegant, Atwater offers beauty and endurance. Constructed from a composite material and treated with an anti-fading agent, the updated coastal design incorporates elegant brass accents, handle, and an inner glass that creates a faux candle effect. The high-performance finish is resistant to rust and corrosion with a 5-year warranty.

FINISH: Black

GLASS: Clear Seedy

WIDTH: 8.3" HEIGHT: 17.5" DEPTH: 0

LIGHT SOURCE: Socketed

WATTAGE: 1-5w Med. LED \*Included

**HINKLEY** 33000 Pin Oak Parkway Avon Lake, OH 44012 **PHONE: (440) 653-5500** Toll Free: 1 (800) 446-5539 hinkley.com