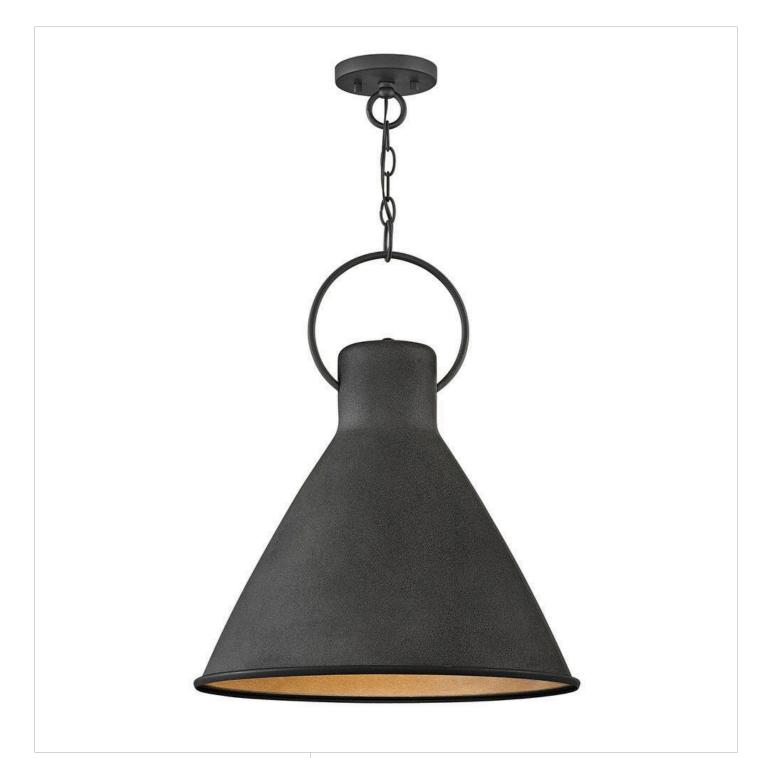

## WINNIE

## LARGE PENDANT | 3555DZ

The profile is simple, hardworking and meant to reflect the farmhouse style it complements so well. A metal shade in a variety of finishes, featuring a bottom ring and an oversized loop in Distressed Black. Wiring is threaded through the loop instead of being exposed, which ensures the look remains clean, casual and tasteful.

FINISH: Aged Zinc WIDTH: 18" HEIGHT: 21.5" DEPTH: 0 LIGHT SOURCE: Socketed WATTAGE: 1-12w Med. LED, 100W Equiv.